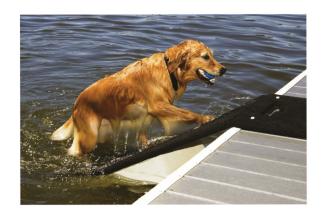

### Ideal for boats, docks and pools.

doggydocks® makes getting your dog out of the water easier, safer and more fun for you and your dog. doggydocks is a self-adjusting, floating ramp that allows dogs to get out of the water and on to a dock, boat platform or pool deck without help. Built with quality marine-grade materials, doggydocks is light- weight. portable and can be used with any breed or size dog.

doggydocks is designed to work with a dog's natural instinct because it simulates a shore- line. So whether you are on a boat, a dock, or poolside, your dog can comfortably enter and exit the water.

doggydocks features the SnapBag<sup>™</sup> floatation system that allows floatation to be easily adjusted based on your dog's weight and the distance from the platform to the water. The marine-grade carpeted surface provides superior traction and comfort. doggydocks comes in three models and four colors. Make the water safer for your dog to play and exercise - and more relaxing for you - with doggydocks by PupGear Pet Products

Adjustable SnapBag™ floatation system allows custom adjustments based on your dog's weight and your dock or platform height.

doggydocks® are built entirely with marine-grade materials

Dogs quickly adapt because doggydocks® simulate the slope of a shoreline.