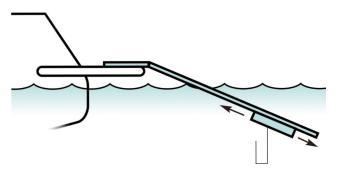

doggydocks is designed to work with a dog's natural instinct because it simulates a shore- line. So whether you are on a boat, a dock, or poolside, your dog can comfortably enter and exit the water.

doggydocks features the SnapBag<sup>™</sup> floatation system that allows floatation to be easily adjusted based on your dog's weight and the distance from the platform to the water. The marine-grade carpeted surface provides superior traction and comfort. doggydocks comes in three models and four colors. Make the water safer for your dog to play and exercise - and more relaxing for you - with doggydocks by PupGear Pet Products

Adjustable SnapBag™ floatation system allows custom adjustments based on your dog's weight and your dock or platform height.

doggydocks® are built entirely with marine-grade materials

Dogs quickly adapt because doggydocks® simulate the slope of a shoreline.