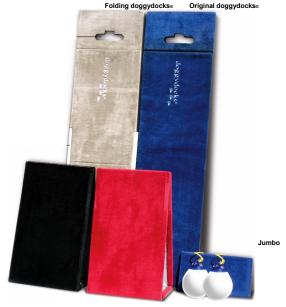

### $doggydocks^{\circ}$

Are available in original, folding, and jumbo models. The compact, low profile design takes up less dock space and lays flat for easy storage.

### AVAILABLE IN TAN, RED, BLACK AND BLUE