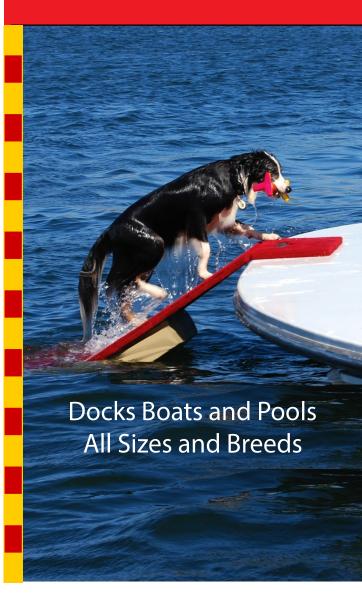

### Ideal for boats, docks and pools.

doggydocks® makes getting your dog out of the water easier, safer and more fun for you and your dog. doggydocks is a self-adjusting, floating ramp that allows dogs to get out of the water and on to a dock, boat platform or pool deck without help. Built with quality marine-grade materials, doggydocks is light- weight. portable and can be used with any breed or size dog.

doggydocks is designed to work with a dog's natural instinct because it simulates a shore- line. So whether you are on a boat, a dock, or poolside, your dog can comfortably enter and exit the water.

doggydocks features the SnapBag<sup>™</sup> floatation system that allows floatation to be easily adjusted based on your dog's weight and the distance from the platform to the water. The marine-grade carpeted surface provides superior traction and comfort. doggydocks comes in three models and four colors. Make the water safer for your dog to play and exercise - and more relaxing for you - with doggydocks by PupGear Pet Products