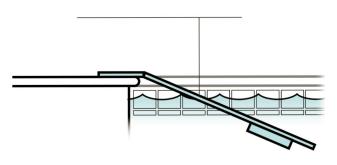

### $doggydocks^{\circ}$

Are available in original, folding, and jumbo models. The compact, low profile design takes up less dock space and lays flat for easy storage.

### Ideal for boats, docks and pools.

doggydocks® makes getting your dog out of the water easier, safer and more fun for you and your dog. doggydocks is a self-adjusting, floating ramp that allows dogs to get out of the water and on to a dock, boat platform or pool deck without help. Built with quality marine-grade materials, doggydocks is light- weight. portable and can be used with any breed or size dog.

doggydocks is designed to work with a dog's natural instinct because it simulates a shore- line. So whether you are on a boat, a dock, or poolside, your dog can comfortably enter and exit the water.

doggydocks features the SnapBag<sup>™</sup> floatation system that allows floatation to be easily adjusted based on your dog's weight and the distance from the platform to the water. The marine-grade carpeted surface provides superior traction and comfort. doggydocks comes in three models and four colors. Make the water safer for your dog to play and exercise - and more relaxing for you - with doggydocks by PupGear Pet Products

Adjustable SnapBag™ floatation system allows custom adjustments based on your dog's weight and your dock or platform height.

doggydocks® are built entirely with marine-grade materials

Dogs quickly adapt because doggydocks® simulate the slope of a shoreline.