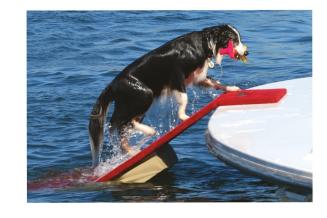

### Ideal for boats, docks and pools.

doggydocks® makes getting your dog out of the water easier, safer and more fun for you and your dog. doggydocks is a self-adjusting, floating ramp that allows dogs to get out of the water and on to a dock, boat platform or pool deck without help. Built with quality marine-grade materials, doggydocks is light- weight. portable and can be used with any breed or size dog.

doggydocks is designed to work with a dog's natural instinct because it simulates a shore- line. So whether you are on a boat, a dock, or poolside, your dog can comfortably enter and exit the water.

doggydocks features the SnapBag<sup>™</sup> floatation system that allows floatation to be easily adjusted based on your dog's weight and the distance from the platform to the water. The marine-grade carpeted surface provides superior traction and comfort. doggydocks comes in three models and four colors. Make the water safer for your dog to play and exercise - and more relaxing for you - with doggydocks by PupGear Pet Products