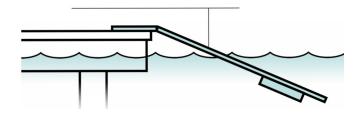

doggydocks is designed to work with a dog's natural instinct because it simulates a shore- line. So whether you are on a boat, a dock, or poolside, your dog can comfortably enter and exit the water.

doggydocks features the SnapBag<sup>™</sup> floatation system that allows floatation to be easily adjusted based on your dog's weight and the distance from the platform to the water. The marine-grade carpeted surface provides superior traction and comfort. doggydocks comes in three models and four colors. Make the water safer for your dog to play and exercise - and more relaxing for you - with doggydocks by PupGear Pet Products

Adjustable SnapBag™ floatation system allows custom adjustments based on your dog's weight and your dock or platform height.

doggydocks® are built entirely with marine-grade materials

Dogs quickly adapt because doggydocks® simulate the slope of a shoreline.