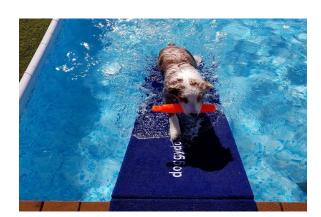

### Ideal for boats, docks and pools.

doggydocks® makes getting your dog out of the water easier, safer and more fun for you and your dog. doggydocks is a self-adjusting, floating ramp that allows dogs to get out of the water and on to a dock, boat platform or pool deck without help. Built with quality marine-grade materials, doggydocks is light- weight. portable and can be used with any breed or size dog.

doggydocks is designed to work with a dog's natural instinct because it simulates a shore- line. So whether you are on a boat, a dock, or poolside, your dog can comfortably enter and exit the water.

doggydocks features the SnapBag<sup>™</sup> floatation system that allows floatation to be easily adjusted based on your dog's weight and the distance from the platform to the water. The marine-grade carpeted surface provides superior traction and comfort. doggydocks comes in three models and four colors. Make the water safer for your dog to play and exercise - and more relaxing for you - with doggydocks by PupGear Pet Products