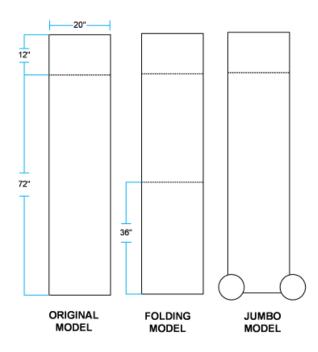

### $doggydocks^{\circ}$

Are available in original, folding, and jumbo models. The compact, low profile design takes up less dock space and lays flat for easy storage.